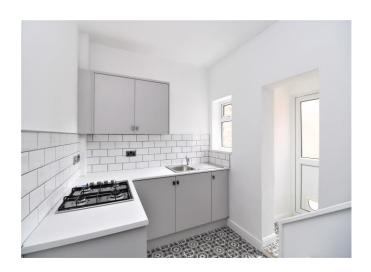

#### Kitchen/Diner,

Modern fitted kitchen offers vinyl flooring, laminate work surfaces, breakfast bar, sink/drainer, double glazed window to the rear aspect, hob, oven, stairs leading to the first floor, doors leading to the bathroom and rear yard.