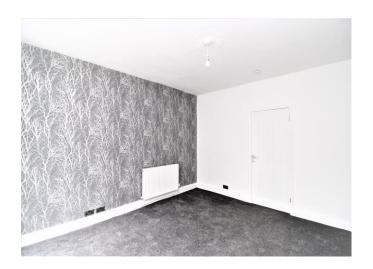

### Lounge,

Spacious lounge with carpet flooring, radiator, double glazed bay window to the front aspect and door leading to kitchen/diner.