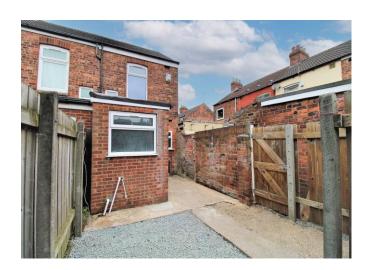

# Welbeck Street, HU5 3SD



# Asking Price £95,000



Superb end-terraced property now available! Recently refurbished this well-presented home briefly offers lounge, kitchen/diner and bathroom to the ground floor. 2 double bedrooms to the first floor. Rear yard.

DUKERIES ALERT! Fantastic location, situated down Grinton Avenue just of Welbeck Street, short walk away to Princess and Newland Avenue where there are many facilities, amenities, eateries and great transport links to Hull City Centre and the surrounding Villages.







# **Property HIGHLIGHTS**

**End-Terraced** 

2 Double Bedrooms

Recently Refurbished

**Fantastic Location** 

Rear Yard









































### Lounge,

Spacious lounge with carpet flooring, radiator, double glazed bay window to the front aspect and door leading to kitchen/diner.

#### Kitchen/Diner,

Modern fitted kitchen offers vinyl flooring, laminate work surfaces, breakfast bar, sink/drainer, double glazed window to the rear aspect, hob, oven, stairs leading to the first floor, doors leading to the bathroom and rear yard.

### Bathroom,

Large downstairs bathroom provides bath cubicle with shower attachment, wash hand vanity basin, towel radiator, WC, privacy glass window to the rear aspect and vinyl flooring.

### Bedroom 1,

Master bedroom comprises of carpet flooring, double glazed window to the front aspect and radiator.

#### Bedroom 2,

Double bedroom offering carpet flooring, double glazed window to the r