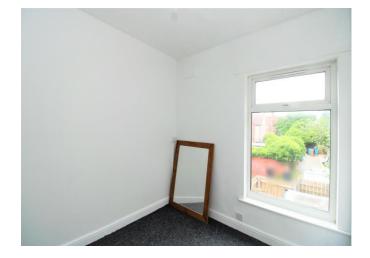

### Bedroom 1,

Master bedroom comprises of carpet flooring, double glazed window to the front aspect and radiator.