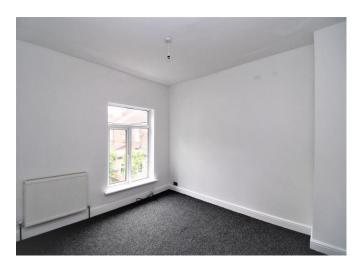

### Bedroom 1,

Master bedroom comprises of carpet flooring, double glazed window to the front aspect and radiator.