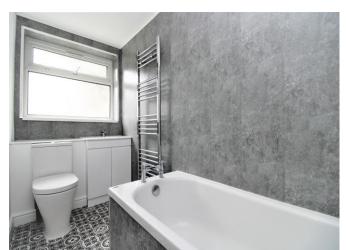

### Bathroom,

Large downstairs bathroom provides bath cubicle with shower attachment, wash hand vanity basin, towel radiator, WC, privacy glass window to the rear aspect and vinyl flooring.