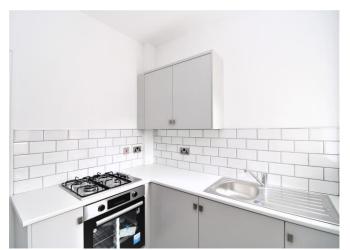

#### Kitchen/Diner,

Modern fitted kitchen offers vinyl flooring, laminate work surfaces, breakfast bar, sink/drainer, double glazed window to the rear aspect, hob, oven, stairs leading to the first floor, doors leading to the bathroom and rear yard.