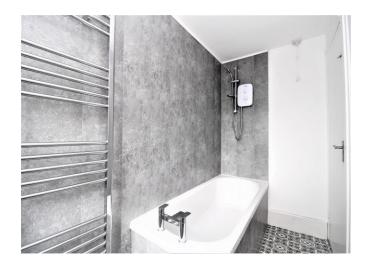

### Bathroom,

Large downstairs bathroom provides bath cubicle with shower attachment, wash hand vanity basin, towel radiator, WC, privacy glass window to the rear aspect and vinyl flooring.