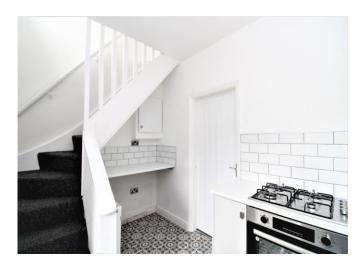

#### Kitchen/Diner,

Modern fitted kitchen offers vinyl flooring, laminate work surfaces, breakfast bar, sink/drainer, double glazed window to the rear aspect, hob, oven, stairs leading to the first floor, doors leading to the bathroom and rear yard.