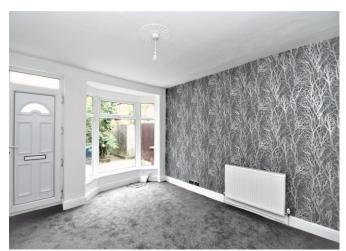

### Lounge,

Spacious lounge with carpet flooring, radiator, double glazed bay window to the front aspect and door leading to kitchen/diner.